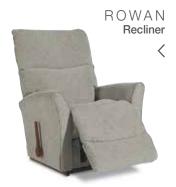

#### POWER

Recline at the touch of a button, built-in USB ports & available battery pack.

Power Reclining Sofa \$2199

BENNETT DUO® ^ Power Reclining Sofa \$2499

TROUPER Reclining Sofa \$1799 <

POWER AND/OR airform™ UPGRADES AVAILABLE ON ALL RECLINING STYLES