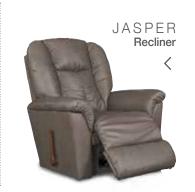

#### POWER AND/OR airform™ UPGRADES AVAILABLE ON ALL RECLINING STYLES

YOUR CHOICE >

\$749<sub>ea.</sub>

\$1199<sub>ea.</sub>

Visit La-Z-Boy.com for your chance to WIN \$15,000 in La-Z-Boy Furniture!\*

THIS AREA'S LARGEST SELECTION OF LA-Z-BOY COMFORT FOR YOUR HOME!