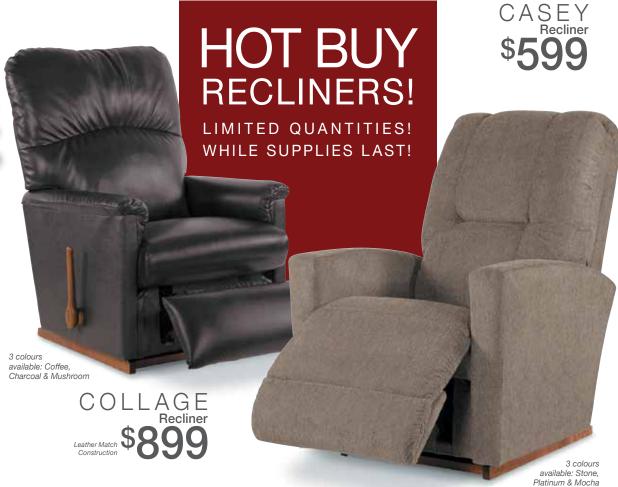

#### POWER AND/OR airform™ UPGRADES AVAILABLE ON ALL RECLINING STYLES

YOUR CHOICE >

\$749<sub>ea.</sub>

\$1199<sub>ea.</sub>

Visit La-Z-Boy.com for your chance to WIN \$15,000 in La-Z-Boy Furniture!\*

THIS AREA'S LARGEST SELECTION OF LA-Z-BOY COMFORT FOR YOUR HOME!