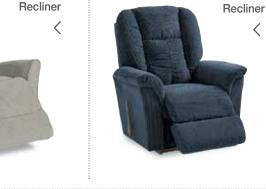

#### POWER

Recline at the touch of a button, built-in USB ports & available battery pack.

Power Reclining Sofa \$2199

BENNETT DUO® ^ Power Reclining Sofa \$2499

TROUPER Reclining Sofa \$1799 <

POWER AND/OR airform™ UPGRADES AVAILABLE ON ALL RECLINING STYLES