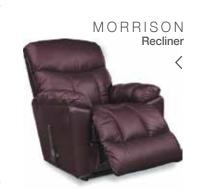

#### POWER AND/OR airform™ UPGRADES AVAILABLE ON ALL RECLINING STYLES

YOUR CHOICE >

\$749<sub>ea.</sub>

\$1199<sub>ea.</sub>

Visit La-Z-Boy.com for your chance to WIN \$15,000 in La-Z-Boy Furniture!\*

THIS AREA'S LARGEST SELECTION OF LA-Z-BOY COMFORT FOR YOUR HOME!