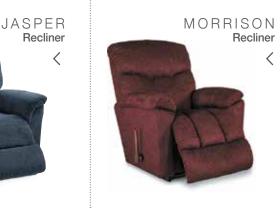

#### POWER

Recline at the touch of a button, built-in USB ports & available battery pack.

Power Reclining Sofa \$2199

BENNETT DUO® ^ Power Reclining Sofa \$2499

TROUPER Reclining Sofa \$1799 <

POWER AND/OR airform™ UPGRADES AVAILABLE ON ALL RECLINING STYLES