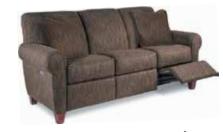

#### POWER

Recline at the touch of a button, built-in USB ports & available battery pack.

Power Reclining Sofa \$2199

BENNETT DUO® ^ Power Reclining Sofa \$2499

TROUPER Reclining Sofa \$1799 <

POWER AND/OR airform™ UPGRADES AVAILABLE ON ALL RECLINING STYLES