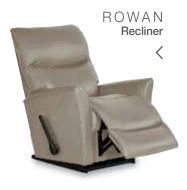

#### POWER AND/OR airform™ UPGRADES AVAILABLE ON ALL RECLINING STYLES

YOUR CHOICE >

\$749<sub>ea.</sub>

\$1199<sub>ea.</sub>

Visit La-Z-Boy.com for your chance to WIN \$15,000 in La-Z-Boy Furniture!\*

THIS AREA'S LARGEST SELECTION OF LA-Z-BOY COMFORT FOR YOUR HOME!