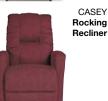

# BONUS RECLINER DEALS WHILE SUPPLIES LAST!

YOUR CHOICE

YOUR CHOICE

Rocking Recliner

2 colours available: Charcoal & Chocolate

GABE

2 colours available: Brindle & Pewter

**GIBSON** 